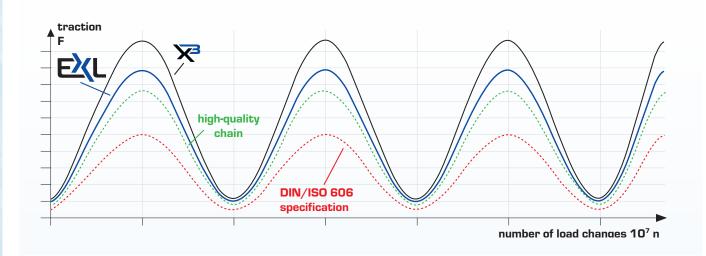

# **CHARACTERISTICS**

# UNIQUE PRODUCTION TECHNIQUE

The prolonged service life of the high quality EXL chain series is made possible by the innovative and high sophisticated lubricant, optimised plate geometry and high-precision stamping.