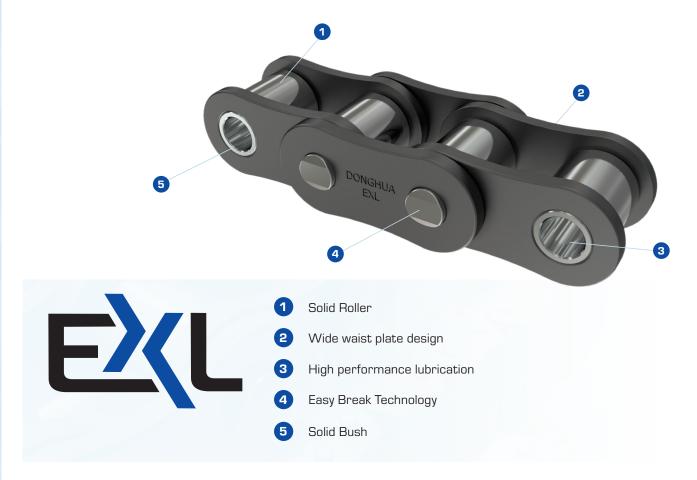

### **BENEFITS AT A GLANCE**

# **EXL® SPECIFICATION:**

- Chains according to ISO 606 (DIN 8187/8188)
   in size range from 06B to 32B and ANSI 35 to 160
   inch pitch. Avaliable from stock in 5 mtr packaging
   incl. connecting link
- Solid Bush and Solid Roller design, seamless cold forged bushing and roller provide full contact between pin, bushing and roller. Optimal cylindrical for ideal sliding contacts will improve chain service life.
- Wide waist plate geometry for higher fatigue strength
- EXL® chains are easy to dis-assemble through builtin Donghua Easy Break Technology.
- High length accuracy
- Excellent press fit between pin, bush and plates.
   Controlling plate hole quality by ball drifting.
- Hardened and shot-peened plates are standardized for extra strength.

- Pre-loaded with 40-50% from breaking load
- Pre-lubricated with high performance synthetic lubricant to meet high workload requirements.
- Batch code number for track and tracing

**Donghua EXL®** chains are designed, manufactured and tested to meet the highest specifications for unbeatable accuracy and performance.