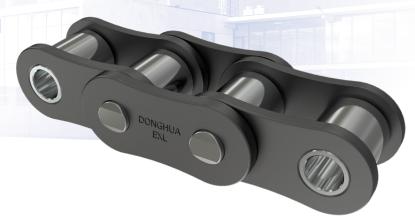

# **EXL® SPECIFICATION:**

- Chains according to ISO 606 (DIN 8187/8188)
   in size range from 06B to 32B and ANSI 35 to 160
   inch pitch. Avaliable from stock in 5 mtr packaging
   incl. connecting link
- Solid Bush and Solid Roller design, seamless cold forged bushing and roller provide full contact between pin, bushing and roller. Optimal cylindrical for ideal sliding contacts will improve chain service life.
- Wide waist plate geometry for higher fatigue strength
- EXL® chains are easy to dis-assemble through builtin Donghua Easy Break Technology.
- High length accuracy
- Excellent press fit between pin, bush and plates.
   Controlling plate hole quality by ball drifting.
- Hardened and shot-peened plates are standardized for extra strength.

- Pre-loaded with 40-50% from breaking load
- Pre-lubricated with high performance synthetic lubricant to meet high workload requirements.
- Batch code number for track and tracing

**Donghua EXL®** chains are designed, manufactured and tested to meet the highest specifications for unbeatable accuracy and performance.