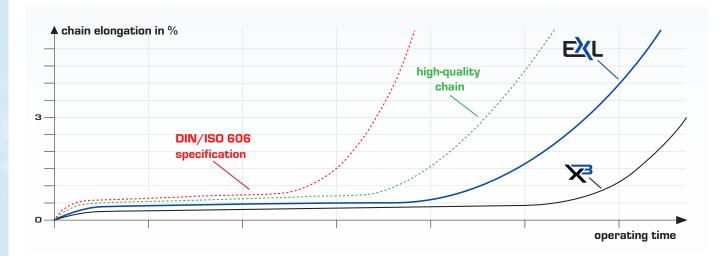

# **CHARACTERISTICS**

# UNIQUE PRODUCTION TECHNIQUE

The prolonged service life of the high quality EXL chain series is made possible by the innovative and high sophisticated lubricant, optimised plate geometry and high-precision stamping.